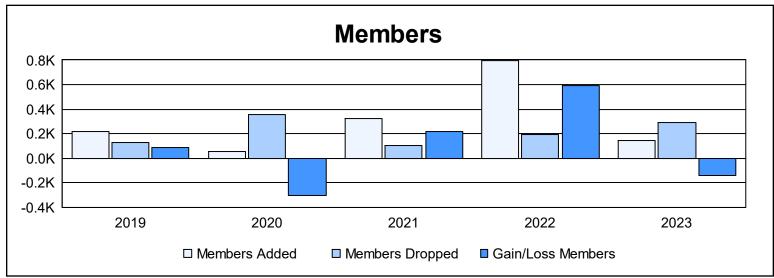

District 324 L As of June 2023 Cumulative

| Year      | New<br>Clubs | Dropped<br>Clubs | Gain/<br>Loss<br>Clubs | New<br>Members | Charter<br>Members | Reinstate<br>Members | Transfer<br>Members | Total<br>Member<br>Added | Total<br>Members<br>Dropped | Gain/<br>Loss<br>Members |
|-----------|--------------|------------------|------------------------|----------------|--------------------|----------------------|---------------------|--------------------------|-----------------------------|--------------------------|
| 2018-2019 | 3            | 1                | 2                      | 129            | 76                 | 5                    | 9                   | 219                      | 129                         | 90                       |
| 2019-2020 | 0            | 0                | 0                      | 27             | 16                 | 8                    | 1                   | 52                       | 358                         | -306                     |
| 2020-2021 | 5            | 0                | 5                      | 148            | 135                | 10                   | 32                  | 325                      | 106                         | 219                      |
| 2021-2022 | 13           | 3                | 10                     | 235            | 509                | 12                   | 37                  | 793                      | 197                         | 596                      |
| 2022-2023 | 2            | 2                | 0                      | 59             | 65                 | 10                   | 14                  | 148                      | 290                         | -142                     |
| Average   | 5            | 1                | 3                      | 120            | 160                | 9                    | 19                  | 307                      | 216                         | 91                       |